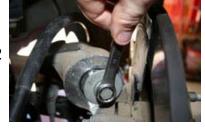

## Ford Taurus Rear Camber Bushing Installation Instructions

- 1. Check for loose or worn parts and replace if necessary.
- 2. Jack up the rear of the car by the lower control arms. (Fig:1)
- 3. Remove the upper control arm bolt to knuckle. (Fig: 2)
- 4. Remove the rear toe arm bolt. (Fig: 3)
- Remove and support the brake caliper.
  Note: There will be rear-ward pressure on the front lower control arm proceed with caution. You may need to use a pry bar on the lower control arm to relieve the pressure (Fig: 4).
- 7. Remove front lower control arm.
- 8. Remove lower knuckle bolt. (Fig: 5)
- 9. Remove ABS sensor.
- Remove knuckle from car. Note that the control arm to knuckle bolt bushing has a knurled end and may need to by tapped off.
- Cut the rubber lip off the bushing and lube the threads of the bushing removal tool. Press out old upper bushing. (Fig: 6)
- Press in new Teflon-coated outer sleeve with inner bushing inside to prevent damage to outer sleeve during installing.
- Reinstall knuckle starting with upper bushing first.
  Note: May need to tap on the knurled upper control arm.
- 14. Reinstall lower knuckle bushing.