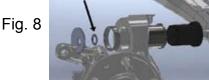

Note: May need to spread lower control arm eyelets.

- 15. Reinstall rear toe arm bracket.
- 16. Reinstall front lower control arm bracket. Install knuckle bolt first, then using a pry bar on the lower control arm, install bolt to frame.
- 17. Reinstall ABS sensor.
- 18. Reinstall brake assembly to knuckle.
- 19. Use either a head off adaptor or bubble gauge to adjust rear camber within specification. (Fig:7)
- 20. After adjusting camber install plastic sleeve over adjuster and torque bolt to manufacturer's specification. **Note**: If not torqued properly, and if star washer is not in proper position (Fig 8), it can lose its adjustment.
- 21. Check to see that all bolts are torqued to manufacturer's specification.