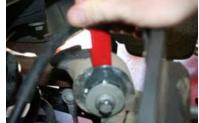

## Ford Taurus Rear Camber Bushing Installation Instructions

- 1. Check for loose or worn parts and replace if necessary.
- 2. Jack up the rear of the car by the lower control arms. (Fig:1)
- 3. Remove the upper control arm bolt to knuckle. (Fig: 2)
- 4. Remove the rear toe arm bolt. (Fig: 3)
- Remove and support the brake caliper.
  Note: There will be rear-ward pressure on the front lower control arm proceed with caution. You may need to use a pry bar on the lower control arm to relieve the pressure (Fig: 4).
- 7. Remove front lower control arm.
- 8. Remove lower knuckle bolt. (Fig: 5)
- 9. Remove ABS sensor.
- Remove knuckle from car. Note that the control arm to knuckle bolt bushing has a knurled end and may need to by tapped off.
- Cut the rubber lip off the bushing and lube the threads of the bushing removal tool. Press out old upper bushing. (Fig: 6)
- Press in new Teflon-coated outer sleeve with inner bushing inside to prevent damage to outer sleeve during installing.
- Reinstall knuckle starting with upper bushing first.
  Note: May need to tap on the knurled upper control arm.
- 14. Reinstall lower knuckle bushing.

Fig. 1

Fig. 2

Fig. 3

Fig. 4

Fig. 5

Fig. 6

Fig. 7