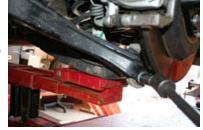

## Ford Taurus Rear Camber Bushing Installation Instructions

- 1. Check for loose or worn parts and replace if necessary.
- 2. Jack up the rear of the car by the lower control arms. (Fig:1)
- 3. Remove the upper control arm bolt to knuckle. (Fig: 2)
- 4. Remove the rear toe arm bolt. (Fig: 3)
- Remove and support the brake caliper.
  Note: There will be rear-ward pressure on the front lower control arm proceed with caution. You may need to use a pry bar on the lower control arm to relieve the pressure (Fig: 4).
- 7. Remove front lower control arm.
- 8. Remove lower knuckle bolt. (Fig: 5)
- 9. Remove ABS sensor.
- Remove knuckle from car. Note that the control arm to knuckle bolt bushing has a knurled end and may need to by tapped off.
- Cut the rubber lip off the bushing and lube the threads of the bushing removal tool. Press out old upper bushing. (Fig: 6)
- Press in new Teflon-coated outer sleeve with inner bushing inside to prevent damage to outer sleeve during installing.
- Reinstall knuckle starting with upper bushing first.
  Note: May need to tap on the knurled upper control arm.
- 14. Reinstall lower knuckle bushing.

Fig. 1

Fig. 2

Fig. 3

Fig. 4

Fig. 5

Fig. 6

Fig. 7