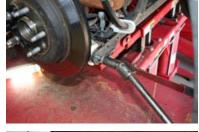

## Ford Taurus Rear Camber Bushing Installation Instructions

- 1. Check for loose or worn parts and replace if necessary.
- 2. Jack up the rear of the car by the lower control arms. (Fig:1)
- 3. Remove the upper control arm bolt to knuckle. (Fig: 2)
- 4. Remove the rear toe arm bolt. (Fig: 3)
- Remove and support the brake caliper.
  Note: There will be rear-ward pressure on the front lower control arm proceed with caution. You may need to use a pry bar on the lower control arm to relieve the pressure (Fig: 4).
- 7. Remove front lower control arm.
- 8. Remove lower knuckle bolt. (Fig: 5)
- 9. Remove ABS sensor.
- Remove knuckle from car. Note that the control arm to knuckle bolt bushing has a knurled end and may need to by tapped off.
- Cut the rubber lip off the bushing and lube the threads of the bushing removal tool. Press out old upper bushing. (Fig: 6)
- Press in new Teflon-coated outer sleeve with inner bushing inside to prevent damage to outer sleeve during installing.
- Reinstall knuckle starting with upper bushing first.
  Note: May need to tap on the knurled upper control arm.
- 14. Reinstall lower knuckle bushing.