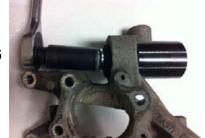

## Ford Taurus Rear Camber Bushing Installation Instructions

- 1. Check for loose or worn parts and replace if necessary.
- 2. Jack up the rear of the car by the lower control arms. (Fig:1)
- 3. Remove the upper control arm bolt to knuckle. (Fig: 2)
- 4. Remove the rear toe arm bolt. (Fig: 3)
- Remove and support the brake caliper.
  Note: There will be rear-ward pressure on the front lower control arm proceed with caution. You may need to use a pry bar on the lower control arm to relieve the pressure (Fig: 4).
- 7. Remove front lower control arm.
- 8. Remove lower knuckle bolt. (Fig: 5)
- 9. Remove ABS sensor.
- Remove knuckle from car. Note that the control arm to knuckle bolt bushing has a knurled end and may need to by tapped off.
- Cut the rubber lip off the bushing and lube the threads of the bushing removal tool. Press out old upper bushing. (Fig: 6)
- Press in new Teflon-coated outer sleeve with inner bushing inside to prevent damage to outer sleeve during installing.
- Reinstall knuckle starting with upper bushing first.
  Note: May need to tap on the knurled upper control arm.
- 14. Reinstall lower knuckle bushing.

Fig. 1

Fig. 2

Fig. 3

Fig. 4

Fig. 5

Fig. 6

Fig. 7