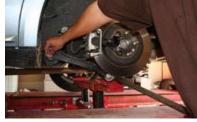

## Ford Taurus Rear Camber Bushing Installation Instructions

- 1. Check for loose or worn parts and replace if necessary.
- 2. Jack up the rear of the car by the lower control arms. (Fig:1)
- 3. Remove the upper control arm bolt to knuckle. (Fig: 2)
- 4. Remove the rear toe arm bolt. (Fig: 3)
- Remove and support the brake caliper.
  Note: There will be rear-ward pressure on the front lower control arm proceed with caution. You may need to use a pry bar on the lower control arm to relieve the pressure (Fig: 4).
- 7. Remove front lower control arm.
- 8. Remove lower knuckle bolt. (Fig: 5)
- 9. Remove ABS sensor.
- Remove knuckle from car. Note that the control arm to knuckle bolt bushing has a knurled end and may need to by tapped off.
- Cut the rubber lip off the bushing and lube the threads of the bushing removal tool. Press out old upper bushing. (Fig: 6)
- Press in new Teflon-coated outer sleeve with inner bushing inside to prevent damage to outer sleeve during installing.
- Reinstall knuckle starting with upper bushing first.
  Note: May need to tap on the knurled upper control arm.
- 14. Reinstall lower knuckle bushing.

Fig. 1

Fig. 2

Fig. 3

Fig. 4

Fig. 5

Fig. 6

Fig. 7